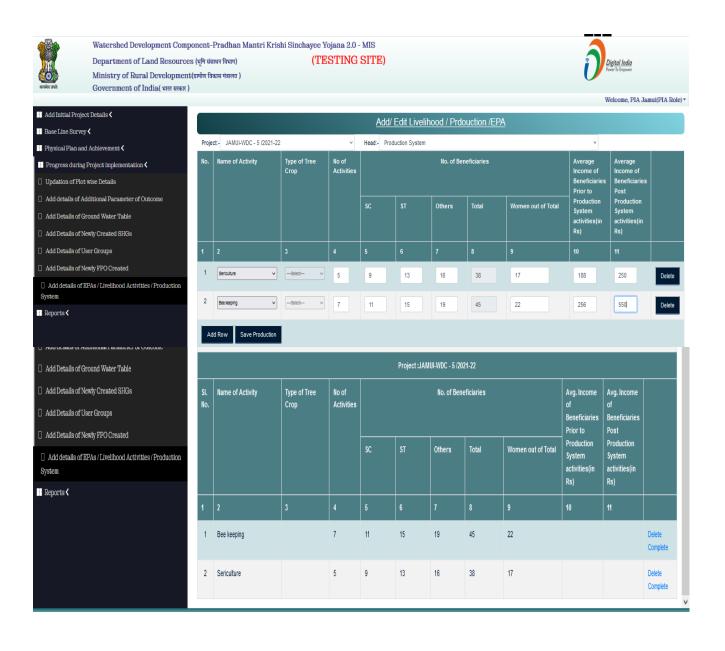

## 3.5 PIA stake holder:

- Add Project Location and mapping of Watershed Committees
- Add Project preparedness
- Add Baseline Survey i.e. pre-project status
  - Plot wise Details

- Ground Water Table
- Existing SHGs
- Existing FPOs
- Physical Annual Action Plan(as per DPR)
  - Create Work-id along with location
- Physical Achievement of a project related to Watershed Works
  - Status of work id
- Progress during Project implementation/Outcome
  - Updation of Plot wise details
  - Add Ground Water Table (Year wise)
  - Add New SHGs
  - Add New FPOs
  - Add details of User Group
  - Add Livelihood & Microenterprises Activities
  - Add Production System Activities
  - Add Entry Point Activities (EPAs)