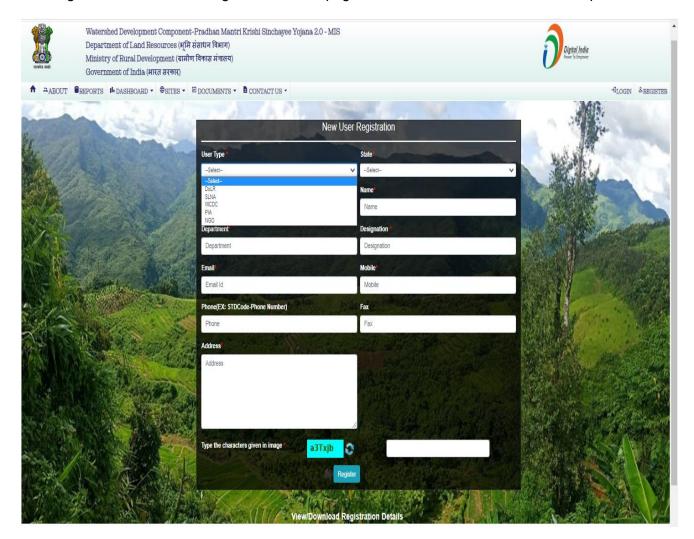

## 4.1 Creating a New User:

For creating a new user select the appropriate User type from the drop down and fill the relevant details.

| New User Registration              |                                                                                                                 |                              |  |  |  |  |  |
|------------------------------------|-----------------------------------------------------------------------------------------------------------------|------------------------------|--|--|--|--|--|
| Jser Type =                        | State                                                                                                           |                              |  |  |  |  |  |
| Select                             | Select                                                                                                          | ~                            |  |  |  |  |  |
| Select<br>DoLR                     | Name <sup>a</sup>                                                                                               |                              |  |  |  |  |  |
| SLNA<br>WCDC                       | Name                                                                                                            |                              |  |  |  |  |  |
| PIA<br>NGO                         |                                                                                                                 |                              |  |  |  |  |  |
| Department                         | Designation *                                                                                                   |                              |  |  |  |  |  |
| Department                         | Designation                                                                                                     |                              |  |  |  |  |  |
| Email <sup>e</sup>                 | Mobile                                                                                                          |                              |  |  |  |  |  |
| Email Id                           | Mobile                                                                                                          |                              |  |  |  |  |  |
| Phone(EX: STDCode-Phone Number)    | Fax                                                                                                             |                              |  |  |  |  |  |
| Phone                              | Fax                                                                                                             |                              |  |  |  |  |  |
| Address                            |                                                                                                                 |                              |  |  |  |  |  |
| Address                            | (1) (1) (1) (1) (1) (1) (1) (1) (1) (1)                                                                         |                              |  |  |  |  |  |
|                                    |                                                                                                                 |                              |  |  |  |  |  |
|                                    |                                                                                                                 |                              |  |  |  |  |  |
|                                    |                                                                                                                 |                              |  |  |  |  |  |
|                                    |                                                                                                                 |                              |  |  |  |  |  |
| Real Property in the second second |                                                                                                                 | Section and a section of the |  |  |  |  |  |
| Type the characters given in image | C6c C6c                                                                                                         | eloret ()                    |  |  |  |  |  |
|                                    | ALL DE LA CALLER ALL DE LA | A CONTRACTOR OF THE          |  |  |  |  |  |

Here in this system there are different types of user.

- **PIA –** This user works on multiple projects for which he/she have permission.
- WCDC- This user works on single district having permission for all projects.
- **SLNA –** This user works on single state.
- **DOLR –** This user works on multiple states.