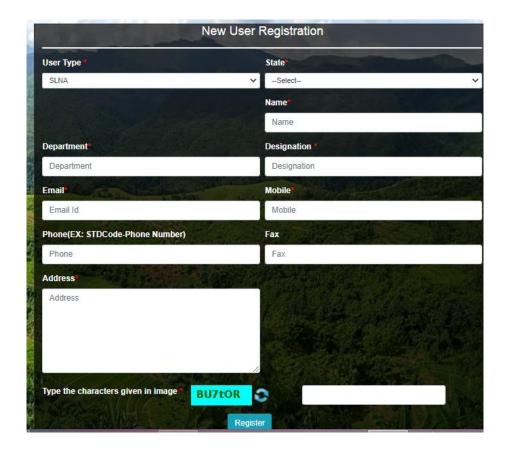

## 4.3 Creating a SLNA User:

Select the user type 'SLNA' from the drop down and fill the form as Instructed then select the assigned state for the user. After completing the form click on save button to save the data. After saving the record, creating another user or moving back to home page is as same as DOLR user creation process. Note down the Registration-ID.