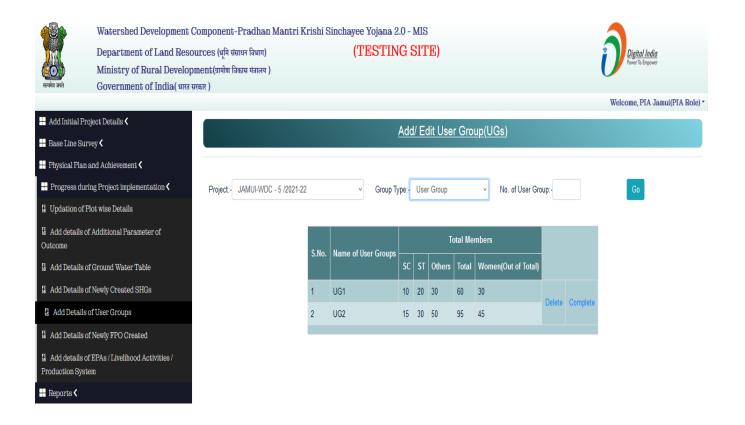

## 3.5 PIA stake holder:

- Add Project Location and mapping of Watershed Committees
- Add Project preparedness
- Add Baseline Survey i.e. pre-project status
  - Plot wise Details

- Ground Water Table
- Existing SHGs
- Existing FPOs
- Physical Annual Action Plan(as per DPR)
  - Create Work-id along with location
- Physical Achievement of a project related to Watershed Works
  - Status of work id
- Progress during Project implementation/Outcome
  - Updation of Plot wise details
  - Add Ground Water Table (Year wise)
  - Add New SHGs
  - Add New FPOs
  - Add details of User Group
  - Add Livelihood & Microenterprises Activities
  - Add Production System Activities
  - Add Entry Point Activities (EPAs)