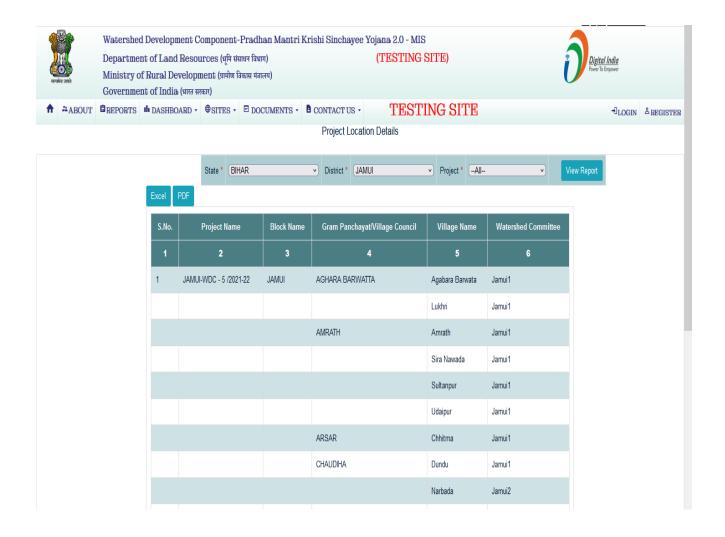

## 3.5 PIA stake holder:

- Add Project Location and mapping of Watershed Committees
- Add Project preparedness
- Add Baseline Survey i.e. pre-project status
  - Plot wise Details

- Ground Water Table
- Existing SHGs
- Existing FPOs
- Physical Annual Action Plan(as per DPR)
  - Create Work-id along with location
- Physical Achievement of a project related to Watershed Works
  - Status of work id
- Progress during Project implementation/Outcome
  - Updation of Plot wise details
  - Add Ground Water Table (Year wise)
  - Add New SHGs
  - Add New FPOs
  - Add details of User Group
  - Add Livelihood & Microenterprises Activities
  - Add Production System Activities
  - Add Entry Point Activities (EPAs)