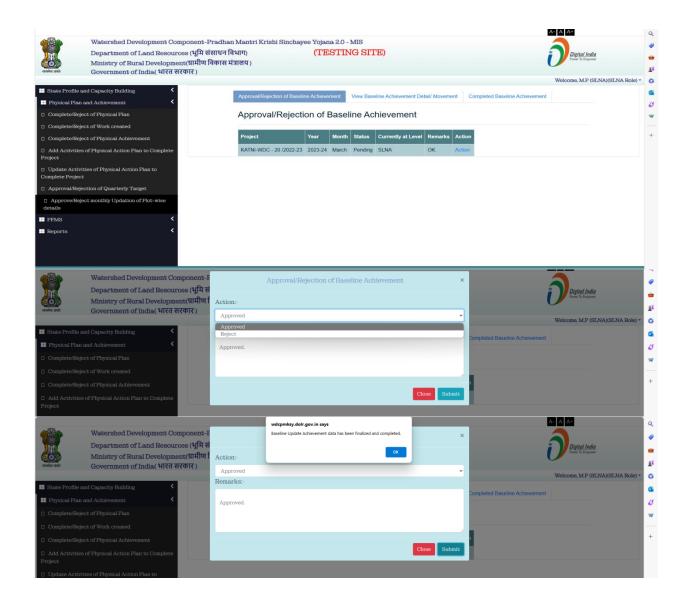

## 3.2 SLNA stake holder:

- Add State Profile
- Entry of Training/Capacity Building
- Approval/Rejection of Annual Action Plan/Achievement
- Mapping of projects with PFMS transaction at SLNA level

## 3.4 WCDC stake holder:

- Approval/Rejection of Annual Action Plan/Achievement
- Approval/Rejection of Work Ids
- Mapping of projects with PFMS transaction at WCDC level