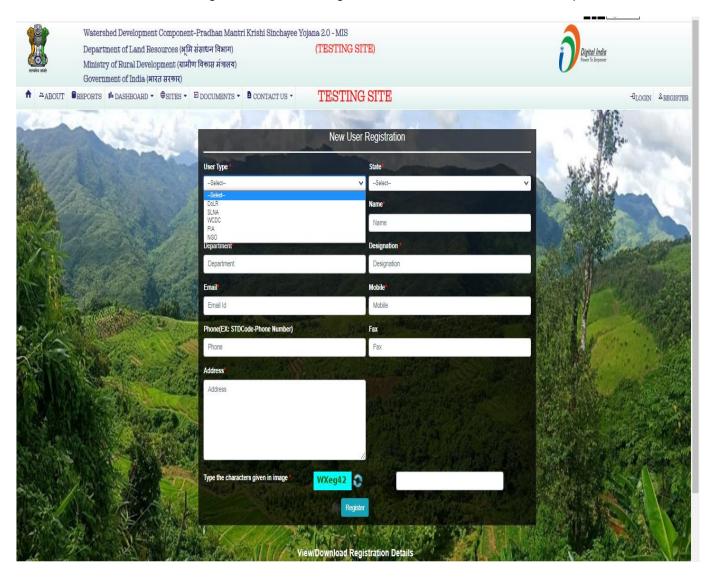

## 4.1 Creating a New User:

For creating a new user select the appropriate User type from the drop down and fill the relevant details.

| New User Registration              |                                                                                                                 |                              |  |  |  |  |  |
|------------------------------------|-----------------------------------------------------------------------------------------------------------------|------------------------------|--|--|--|--|--|
| Jser Type =                        | State                                                                                                           |                              |  |  |  |  |  |
| Select                             | Select                                                                                                          | ~                            |  |  |  |  |  |
| Select<br>DoLR                     | Name <sup>a</sup>                                                                                               |                              |  |  |  |  |  |
| SLNA<br>WCDC                       | Name                                                                                                            |                              |  |  |  |  |  |
| PIA<br>NGO                         |                                                                                                                 |                              |  |  |  |  |  |
| Department                         | Designation *                                                                                                   |                              |  |  |  |  |  |
| Department                         | Designation                                                                                                     |                              |  |  |  |  |  |
| Email <sup>e</sup>                 | Mobile                                                                                                          |                              |  |  |  |  |  |
| Email Id                           | Mobile                                                                                                          |                              |  |  |  |  |  |
| Phone(EX: STDCode-Phone Number)    | Fax                                                                                                             |                              |  |  |  |  |  |
| Phone                              | Fax                                                                                                             |                              |  |  |  |  |  |
| Address                            |                                                                                                                 |                              |  |  |  |  |  |
| Address                            | (1) (1) (1) (1) (1) (1) (1) (1) (1) (1)                                                                         |                              |  |  |  |  |  |
|                                    |                                                                                                                 |                              |  |  |  |  |  |
|                                    |                                                                                                                 |                              |  |  |  |  |  |
|                                    |                                                                                                                 |                              |  |  |  |  |  |
|                                    |                                                                                                                 |                              |  |  |  |  |  |
| Real Property in the second second |                                                                                                                 | Section and a section of the |  |  |  |  |  |
| Type the characters given in image | C6c C6c                                                                                                         | eloret ()                    |  |  |  |  |  |
|                                    | ALL DE LA CALLER ALL DE LA | A CONTRACTOR OF THE          |  |  |  |  |  |

Here in this system there are different types of user.

- **PIA –** This user works on multiple projects for which he/she have permission.
- WCDC- This user works on single district having permission for all projects.
- **SLNA –** This user works on single state.
- **DOLR –** This user works on multiple states.