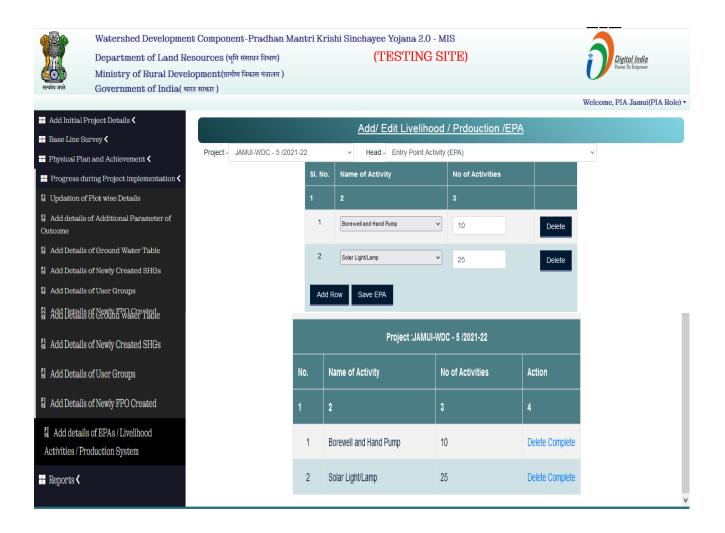

## 3.5 PIA stake holder:

- Add Project Location and mapping of Watershed Committees
- Add Project preparedness
- Add Baseline Survey i.e. pre-project status
  - Plot wise Details

- Ground Water Table
- Existing SHGs
- Existing FPOs
- Physical Annual Action Plan(as per DPR)
  - Create Work-id along with location
- Physical Achievement of a project related to Watershed Works
  - Status of work id
- Progress during Project implementation/Outcome
  - Updation of Plot wise details
  - Add Ground Water Table (Year wise)
  - Add New SHGs
  - Add New FPOs
  - Add details of User Group
  - Add Livelihood & Microenterprises Activities
  - Add Production System Activities
  - Add Entry Point Activities (EPAs)