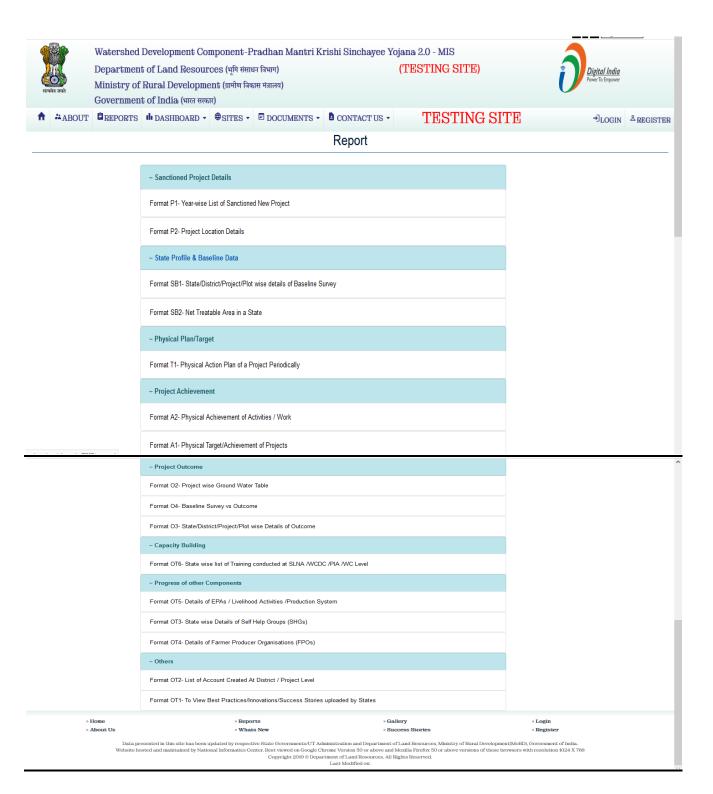

Reports - A number of reports are generated to help even a general user in a very effective way. There is a vast range of reports for the ease of the application users. A number of detailed reports are incorporated there.