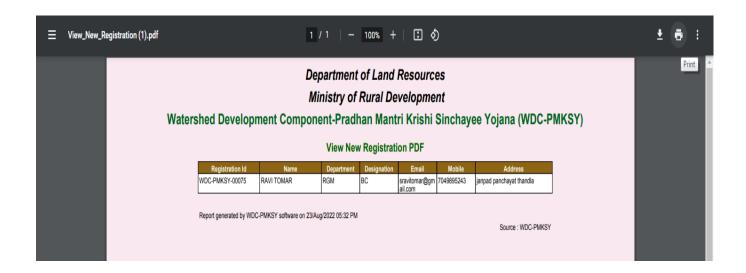

## 4.2 Creating a DoLR User:

Select the DOLR from the drop down and fill the form as Instructed then select the state(s) for the user listed below. After completing the form click on save button to save the data. Note down the Registration-ID.

| Jser Type 🖁                        | State                                                                            |
|------------------------------------|----------------------------------------------------------------------------------|
| DoLR                               | -Select<br>ANDHRA PRADESH<br>ARUNACHAL PRADESH<br>ASSAM<br>BIHAR<br>CHHATTISGARH |
|                                    | Name                                                                             |
|                                    | Dr CP Reddy                                                                      |
| Department                         | Designation <sup>a</sup>                                                         |
| Department of Land Resources       | Senior Additional Commissioner                                                   |
| Email                              | Mobile                                                                           |
| drcpreddy@nic.in                   | 9013088381                                                                       |
| Phone(EX: STDCode-Phone Number)    | Fax                                                                              |
| Phone                              | Fax                                                                              |
| Address                            |                                                                                  |
| NBO, <u>Nirman Bhawan</u>          |                                                                                  |
|                                    |                                                                                  |
|                                    |                                                                                  |
| Type the characters given in image | KOC O                                                                            |