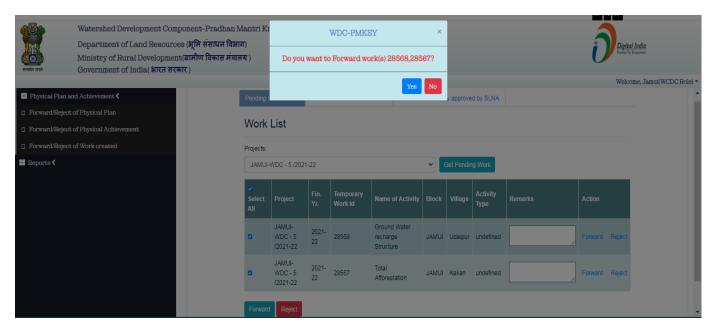

## 3.4 WCDC stake holder:

- Approval/Rejection of Annual Action Plan/Achievement
- Approval/Rejection of Work Ids
- Mapping of projects with PFMS transaction at WCDC level