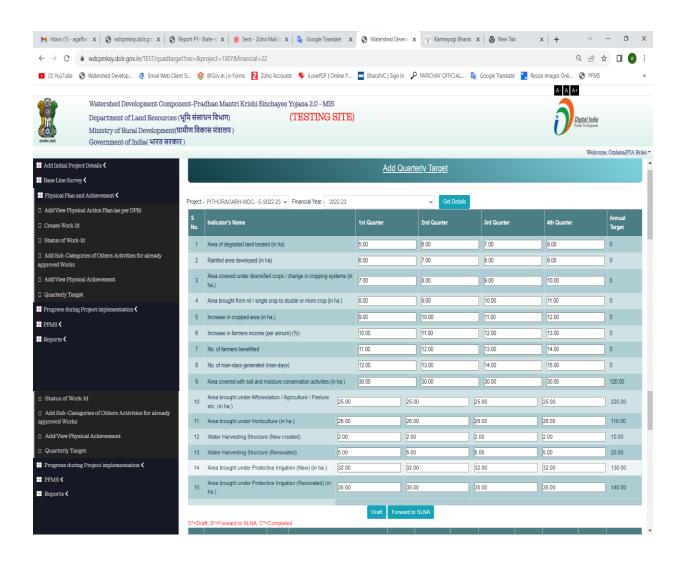

## 5.1 Add Activities of Physical Action Plan to Completed Projects

- Select project and financial year from the dropdown menu
- Then add list of activity by using the name of head, name of activity dropdown menu and fill plan quantity/Area to be developed
- Click on add new row and repeat the same process for adding more rows
- Keep in mind that heads/activities already existing in the physical action plan cannot be added again
- User can also delete wrongly added PAP data by clicking on delete button
- After that check all the filled physical action plans and save the PAP by clicking on the save button