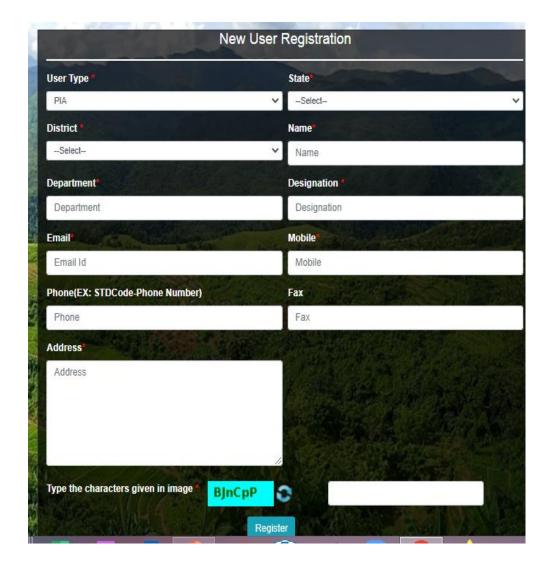

## 4.1 Creating a New User:

For creating a new user select the appropriate User type from the drop down and fill the relevant details.

| New User Registration              |                                                                                                                 |                              |  |  |  |  |  |
|------------------------------------|-----------------------------------------------------------------------------------------------------------------|------------------------------|--|--|--|--|--|
| Jser Type =                        | State                                                                                                           |                              |  |  |  |  |  |
| Select                             | Select                                                                                                          | ~                            |  |  |  |  |  |
| Select<br>DoLR                     | Name <sup>a</sup>                                                                                               |                              |  |  |  |  |  |
| SLNA<br>WCDC                       | Name                                                                                                            |                              |  |  |  |  |  |
| PIA<br>NGO                         |                                                                                                                 |                              |  |  |  |  |  |
| Department                         | Designation *                                                                                                   |                              |  |  |  |  |  |
| Department                         | Designation                                                                                                     |                              |  |  |  |  |  |
| Email <sup>e</sup>                 | Mobile                                                                                                          |                              |  |  |  |  |  |
| Email Id                           | Mobile                                                                                                          |                              |  |  |  |  |  |
| Phone(EX: STDCode-Phone Number)    | Fax                                                                                                             |                              |  |  |  |  |  |
| Phone                              | Fax                                                                                                             |                              |  |  |  |  |  |
| Address                            |                                                                                                                 |                              |  |  |  |  |  |
| Address                            | (1) (1) (1) (1) (1) (1) (1) (1) (1) (1)                                                                         |                              |  |  |  |  |  |
|                                    |                                                                                                                 |                              |  |  |  |  |  |
|                                    |                                                                                                                 |                              |  |  |  |  |  |
|                                    |                                                                                                                 |                              |  |  |  |  |  |
|                                    |                                                                                                                 |                              |  |  |  |  |  |
| Real Property in the second second |                                                                                                                 | Section and a section of the |  |  |  |  |  |
| Type the characters given in image | C6c C6c                                                                                                         | eloret ()                    |  |  |  |  |  |
|                                    | ALL DE LA CALLER ALL DE LA | A CONTRACTOR OF THE          |  |  |  |  |  |

Here in this system there are different types of user.

- **PIA –** This user works on multiple projects for which he/she have permission.
- WCDC- This user works on single district having permission for all projects.
- **SLNA –** This user works on single state.
- **DOLR –** This user works on multiple states.