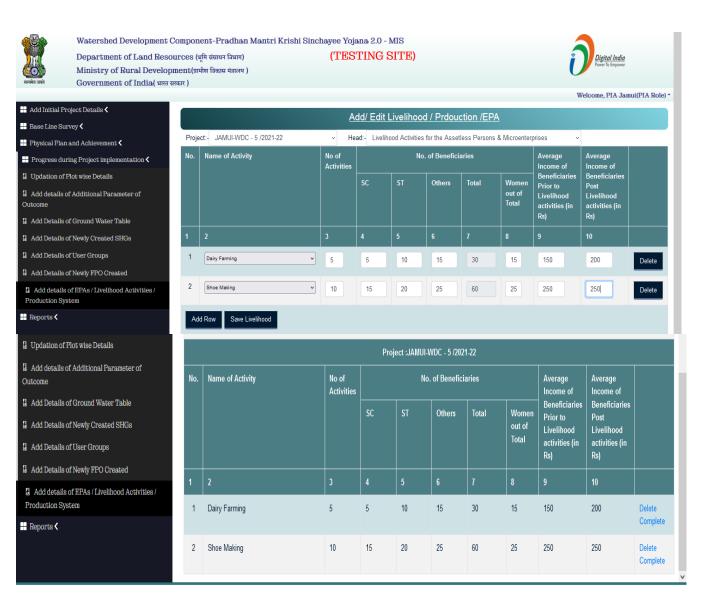

## 3.5 PIA stake holder:

- Add Project Location and mapping of Watershed Committees
- Add Project preparedness
- Add Baseline Survey i.e. pre-project status
  - Plot wise Details

- Ground Water Table
- Existing SHGs
- Existing FPOs
- Physical Annual Action Plan(as per DPR)
  - Create Work-id along with location
- Physical Achievement of a project related to Watershed Works
  - Status of work id
- Progress during Project implementation/Outcome
  - Updation of Plot wise details
  - Add Ground Water Table (Year wise)
  - Add New SHGs
  - Add New FPOs
  - Add details of User Group
  - Add Livelihood & Microenterprises Activities
  - Add Production System Activities
  - Add Entry Point Activities (EPAs)