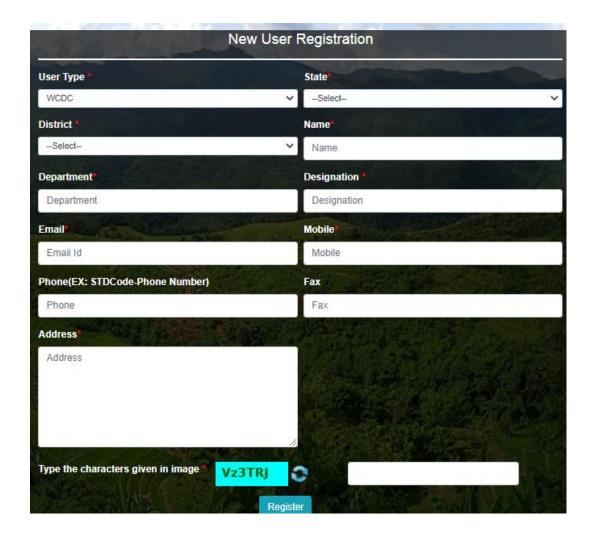

## 4.4 Creating a WCDC User:

Select the user type 'WCDC' from the drop down and fill the form as Instructed then select the state then district and block(s) for the user from the list. After completing the form click on save button to save the data. After saving the record, creating another user or moving back to home page is as same as DOLR user creation process. Note down the Registration-ID.